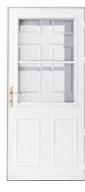

# Pella<sup>®</sup> Select<sup>®</sup> storm doors

With Pella Select storm doors, you can create a door that's inviting and beautiful. Create hundreds of distinctive combinations with our wide array of hardware finishes, colors and dazzling glass options that put the spotlight on your entryway.

- Seasonal ventilation with an interchangeable full screen
- Durable aluminum frame has reinforced corners
- Keyed deadbolt provides peace of mind
- Adjustable bottom expander fits uneven sills
- Two color-matched closers provide smooth closing action
- Concealed installation screws offer a finished look

#### Glass.

Give your home curb appeal with our exclusive glass designs. Glass panels are interchangeable with a full screen (screen included with frame). Glass is fully tempered for added safety.

High Performance Glass