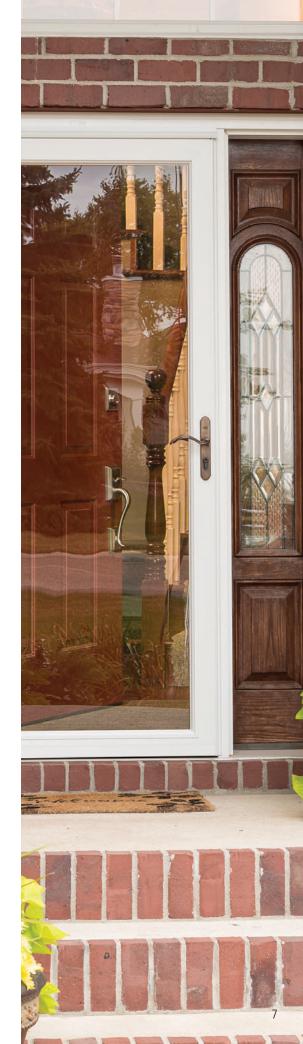

# Storm doors that Stall

I

ľ

Pella's attractive selection of storm doors is designed to suit your personal tastes and complement the beauty of your entryway. Pella<sup>®</sup> storm doors use heavy-duty materials that provide smooth, dependable operation for years to come. Plus the thoughtful details make an attractive first impression.

# What can storm doors do for you?

Enhance the beauty of your entrance with elegant storm door designs to fit your home's style. A storm door is a multi-purpose accessory that you'll enjoy for years to come.

#### Let the beauty of your door shine through.

A storm door can increase curb appeal and complement your entry door. Choose from a variety of accent frame designs and stylish hardware to create a new look.