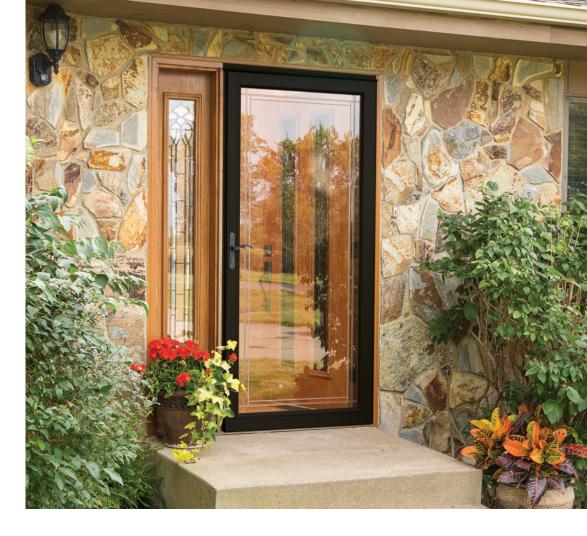

#### Personalize your entrance.

Our widest range of frame colors, hardware finishes and fullview glass designs help you instantly transform your entryway.

#### Enjoy maximum light and breeze.

Pella Select fullview storm doors invite the light inside with full glass. Gain comfort in all seasons with the interchangeable full screen.

#### Let the beauty of your door shine through.

A storm door can increase curb appeal and complement your entry door. Choose from a variety of accent frame designs and stylish hardware to create a new look.