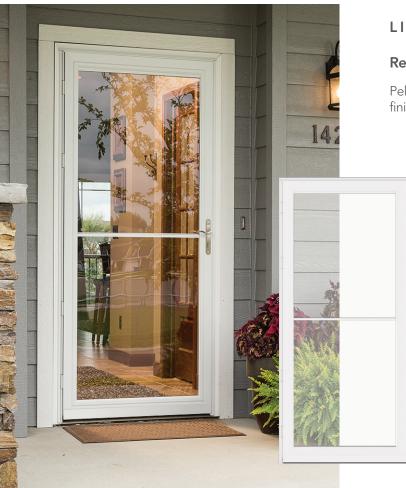

# Pella<sup>®</sup> Select<sup>®</sup> storm doors

With Pella Select storm doors, you can create a door that's inviting and beautiful. Create hundreds of distinctive combinations with our wide array of hardware finishes, colors and dazzling glass options that put the spotlight on your entryway.

#### Reflect your personal style.

Select models are available in 8 frame colors, nine distinctive glass designs and stylish handles in a choice of five finishes.

36"x81" Low-E, Clear, & Decorative 32"x81" Low-E & Clear Custom Sizes Available

#### Enjoy maximum light and breeze.

Pella Select fullview storm doors invite the light inside with full glass. Gain comfort in all seasons with the interchangeable full screen.