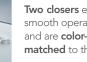

One-Touch® closer holds door open with a touch of a button (select models).

Fully tempered glass ensures added safety.

Heavy-duty hinges provide dependable performance.

Two closers ensure smooth operation and are **color**matched to the door.