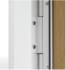

One-Touch® closer holds door open with a touch of a button (select models).

Fully tempered glass ensures added safety.

Heavy-duty hinges provide dependable performance.

Two closers ensure smooth operation and are **color**matched to the door.

#### Rolscreen Retractable Screen.

An exclusive operating system includes a conveniently concealed screen. Gently pull it down to provide ventilation. Lift it up, and it glides out of sight.

Choose midview or fullview glass for maximum light or more protection. Two models offer a stylish handle - inside and out with a keyed deadbolt, available in five finishes. A One-Touch<sup>®</sup> closer holds the door open at the touch of a button.

#### Rolscreen Retractable Screen.

An exclusive operating system includes a conveniently concealed screen. Gently pull it down to provide ventilation. Lift it up, and it glides out of sight.

Multiple styles for a classic look, plus stylish exterior handles with integrated keylocks. Two closers ensure smooth operation and are color-matched to door.