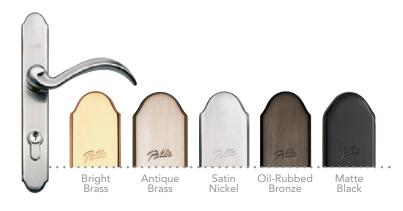

#### Reflect your personal style.

Select models are available in 8 frame colors, nine distinctive glass designs and stylish handles in a choice of five finishes.

36"x81" Low-E, Clear, & Decorative 32"x81" Low-E & Clear Custom Sizes Available

#### Select Hardware.

Choose decorative finishes to coordinate with other finishes in your home. Pella's stylish, easy-to-operate handle features a keyed deadbolt to provide added security and peace of mind.

Ē

5625E Midview

Low

ew E

Choose your Select Handle.

Matte Oil-Rubbed Black Bronze