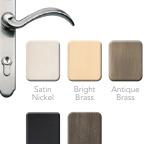

#### Select Hardware.

Choose decorative finishes to coordinate with other finishes in your home. Pella's stylish, easy-to-operate handle features a keyed deadbolt to provide added security and peace of mind.

Ē

5625E Midview

Low

ew E

Choose your Select Handle.

Matte Oil-Rubbed Black Bronze