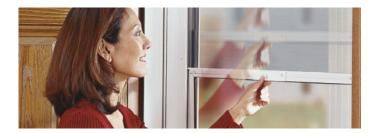

#### Enjoy maximum light and breeze.

Pella Select fullview storm doors invite the light inside with full glass. Gain comfort in all seasons with the interchangeable full screen.

### Pella<sup>®</sup> Select<sup>®</sup> Rolscreen<sup>®</sup> storm doors

Enjoy the best of both worlds - light and air. Pella Select Storm Doors with Rolscreen retractable screens offer a refreshing breeze, a clear view, or both.