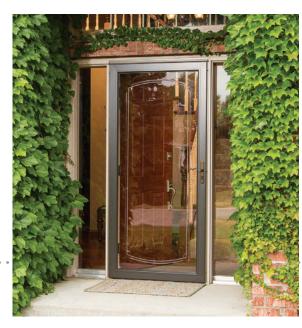

### Pella<sup>®</sup> Select<sup>®</sup> Rolscreen<sup>®</sup> storm doors

Enjoy the best of both worlds - light and air. Pella Select Storm Doors with Rolscreen retractable screens offer a refreshing breeze, a clear view, or both.

#### Rolscreen Retractable Screen.

An exclusive operating system includes a conveniently concealed screen. Gently pull it down to provide ventilation. Lift it up, and it glides out of sight.

Choose midview or fullview glass for maximum light or more protection. Two models offer a stylish handle - inside and out with a keyed deadbolt, available in five finishes. A One-Touch<sup>®</sup> closer holds the door open at the touch of a button.

Ē

5625E Midview

Low

ew E

Choose your Select Handle.

Matte Oil-Rubbed Black Bronze