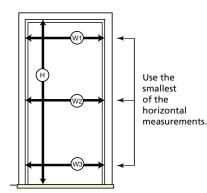

#### How to Measure.

Take the following measurements. If there is a difference in measurements W1, W2, and W3, use the smallest measurement when specifying your opening size.

 $1\,\text{Results}$  based on independent laboratory testing of storm door on a 3x2 light, raised panel, rail and stile construction wood entry door.