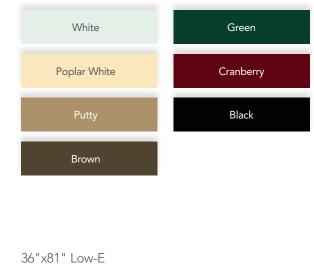

#### Reflect your personal style.

Select models are available in 8 frame colors, nine distinctive glass designs and stylish handles in a choice of five finishes.

36"x81" Low-E, Clear, & Decorative 32"x81" Low-E & Clear Custom Sizes Available

#### Reflect your personal style.

Pella Rolscreen storm doors offer popular color and hardware finishes to enhance your curb appeal.

36"x81" Clear 32"x81" Clear 30"x81" & 34"x81" (White and Brown Only) Custom Sizes Available