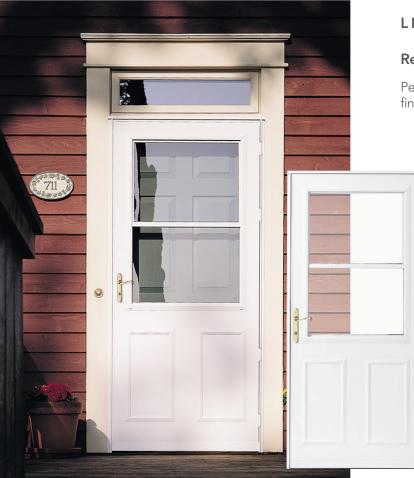

# Storm doors that Stall

I

ľ

Pella's attractive selection of storm doors is designed to suit your personal tastes and complement the beauty of your entryway. Pella<sup>®</sup> storm doors use heavy-duty materials that provide smooth, dependable operation for years to come. Plus the thoughtful details make an attractive first impression.

# What can storm doors do for you?

Enhance the beauty of your entrance with elegant storm door designs to fit your home's style. A storm door is a multi-purpose accessory that you'll enjoy for years to come.

#### Let the outside in.

Invite sunlight and a breeze into your home. The storm door glass panel can be converted into a screen door to gain more seasonal ventilation.

Because we're always working to refine and develop products, specifications may change without notice. Actual product may vary slightly from illustrations and photos. Due to printing limitations, actual colors may vary from those shown.