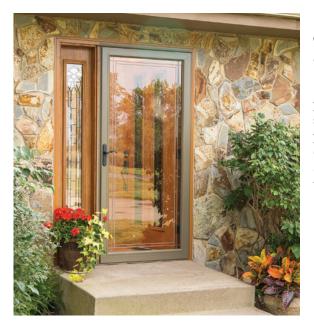

# Pella<sup>®</sup> Select<sup>®</sup> storm doors

With Pella Select storm doors, you can create a door that's inviting and beautiful. Create hundreds of distinctive combinations with our wide array of hardware finishes, colors and dazzling glass options that put the spotlight on your entryway.

#### Reflect your personal style.

Select models are available in 8 frame colors, nine distinctive glass designs and stylish handles in a choice of five finishes.

36"x81" Low-E, Clear, & Decorative 32"x81" Low-E & Clear Custom Sizes Available

#### Glass.

Give your home curb appeal with our exclusive glass designs. Glass panels are interchangeable with a full screen (screen included with frame). Glass is fully tempered for added safety.

High Performance Glass