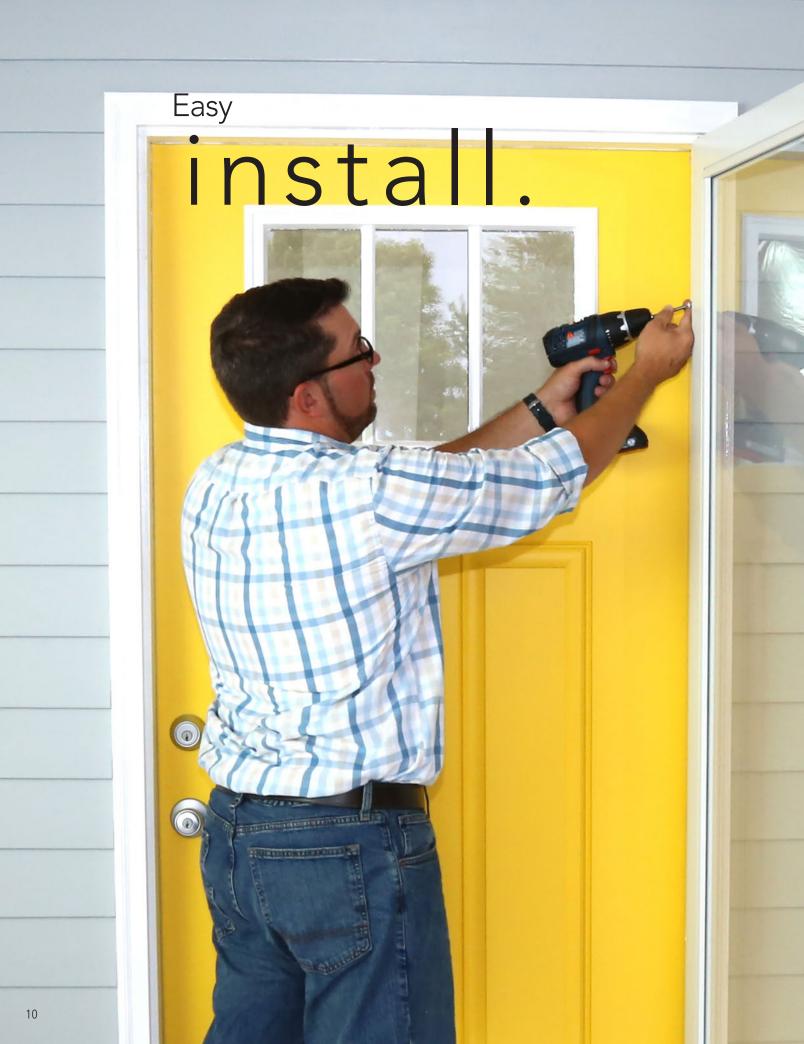

#### **Express Installation.**

Pella Express Install<sup>®</sup> means your new storm door can be installed in as little as 60 minutes.<sup>1</sup>

Installation screws are covered for a clean, finished appearance.

#### Pella Express Install reduces installation time.

Pella Express Install® means your new storm door can be installed in as little as 60 minutes.<sup>1</sup>

**Fewer Hassles.** Preassembled parts make it easy.