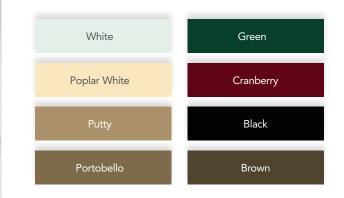

#### Reflect your personal style.

Select models are available in 8 frame colors, nine distinctive glass designs and stylish handles in a choice of five finishes.

36"x81" Low-E, Clear, & Decorative 32"x81" Low-E & Clear Custom Sizes Available